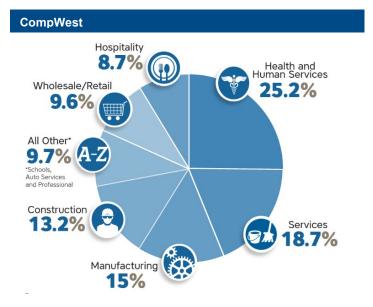

# CompWest Results At-A-Glance

Reported data through Aug. 31, 2023.

# CompWest