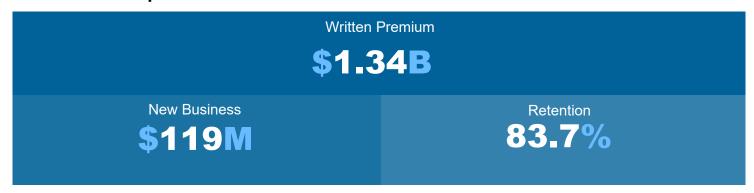

# 2023 Results Overview

*Written Premium* based on Sept. 1, 2022, through Aug. 31, 2023, calendar year data. *Retention* and *new business* based on Jan. 1, 2023, through Aug. 31, 2023, calendar year data.