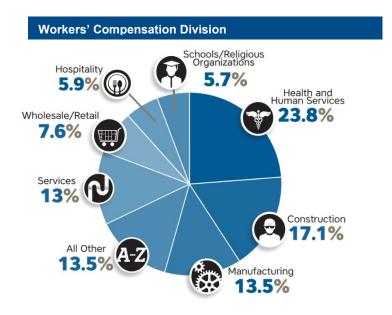

# AF Group Workers' Compensation Division Results

# 2023 Results Overview

*Written Premium* based on Sept. 1, 2022, through Aug. 31, 2023, calendar year data. *Retention* and *new business* based on Jan. 1, 2023, through Aug. 31, 2023, calendar year data.

### Workers' Compensation Division Results



# Top Industries

Percentages based on 2022 year-end written premium results.





# CompWest Results At-A-Glance

Reported data through Aug. 31, 2023.

# CompWest



# **Top New Business Industries**

| Industry                     | Written Premium |
|------------------------------|-----------------|
| Services                     | \$4,993,112     |
| Manufacturing                | \$4,083,830     |
| Construction                 | \$3,296,117     |
| Health and Human Services    | \$2,950,741     |
| Hotel/Restaurant/Hospitality | \$1,757,991     |

# **Top 10 New Business Class Codes**

| Class Code | Description                                | Written Premium |
|------------|--------------------------------------------|-----------------|
| 9008       | Janitorial Services — By Contractors       | \$3,576,781     |
| 9079       | Restaurants or Taverns — All Em